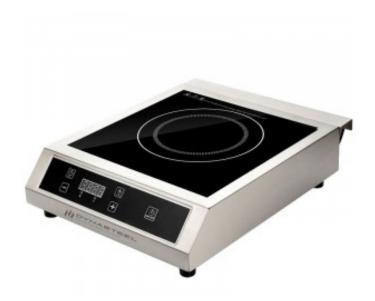

## Professional Induction Hob - 3500 W

Discover our **Professional Induction Hob - 3500 W**, a technological gem for demanding chefs. With 8 power levels, this hob offers unparalleled precision. Its built-in timer allows you to manage your cooking time accurately. Compact yet powerful, this hob is ideal for kitchen professionals. Don't miss the opportunity to equip yourself with this technological gem.

## **Product Features:**

Food: 220-240-vHeating Zone: 1Type of Order: electronicsNumber of Levels: 8Timer: yesLength (mm): 440Depth (mm): 355Height (mm): 110Weight (kg): 5,45Power (W): 3500Built-in: noRequires an electrician: no