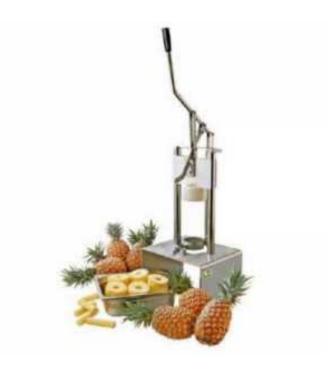

## Peel & Core Professional Pineapple - Ø 89 mm

This professional Pineapple Peeler and Corer is ideal for peeling and coring your pineapple quickly and in one single movement. Suitable for professional use, it is equipped with a removable blade and pusher without the need for tools