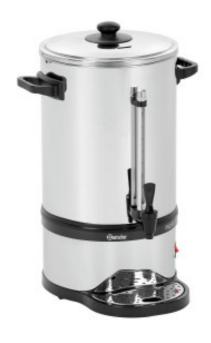

## 100 Cup Coffee Percolator - PRO 100T Design BRA190198

We have selected for you this **Professional Percolator** made of stainless steel that can make up to 100 cups of coffee. This electric percolator coffee machine has a capacity of 13.2 L. Easily produce a large quantity of coffee with this professional percolator.

## **Product Features:**

Food: 230-v Number of Cups: 100 Length (mm): 350

**Depth (mm)**: 375 **Height (mm)**: 540 **Weight (kg)**: 4.6

Subject: steel Power (W): 1450 Capacity (L): 13.2

permanent-filter: no