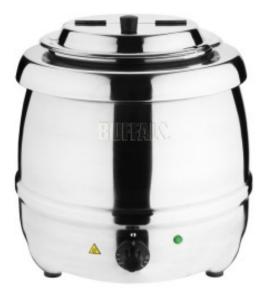

## Stainless Steel Soup Pot - 10 L GEL714

This Soup Kettle is perfect for catering professionals. The thermostat is adjustable and it has a fixed lid with hinges, making it easy to use. This soup kettle is made of stainless steel for durability. Its large size allows it to transport large quantities of soup at once.

## **Product Features:**

| Food : 230-v              | Minimum Temperature (°C) : 35 | Maximum Temperature (°C) : 95  |
|---------------------------|-------------------------------|--------------------------------|
| Number of tanks : 1       | Height (mm) : 360             | Weight (kg) : 4.4              |
| Subject : stainless-steel | Power (W): 450                | Color : silver-stainless-steel |
| Capacity (L) : 10         | Diameter (mm) : 345           |                                |