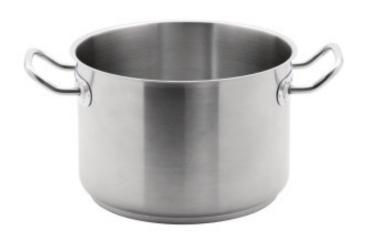

## Stainless Steel Braising Pan - Ø 240mm

This Braising Pan is made of high-strength **18/10** stainless steel and has a diameter of **240 mm**. It has a capacity of **7L** and is ideal for professional kitchens.

## **Product Features:**

Height (mm): 160Weight (kg): 1.86Subject: stainless-steelColor: silver-stainless-steelHandle material: stainless-steelDishwasher safe: yesRange: stainless-steel-traditionCapacity (L): 7Diameter (mm): 240Compatible Induction: yesType of stainless steel: stainless-steel: stainless-steel