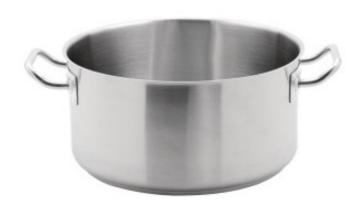

## Stainless Steel Braising Pan - Ø 320 mm GEM942

This **Stainless Steel Braising Pan** can help cook large quantities of broths, stews, or sauces, as it has a large **12.5-liter** capacity. It is made of solid and durable stainless steel.

## **Product Features:**

Height (mm): 160 Weight (kg): 3.76 Subject: stainless-steel

Color: silver-stainless-steel Handle material: stainless-steel Dishwasher safe: yes

Range: stainless-steel-tradition Capacity (L): 12.5 Diameter (mm): 320