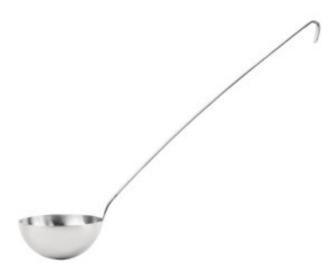

This ladle is made of high-quality stainless steel and is equipped with a hook handle for easy storage. This sturdy ladle has a capacity of 400 ml and can be used to control portions in restaurants or to serve soups and broths at home.

## **Product Features:**

| Length (mm) : 540              | Weight (kg): 0.37                 | Subject : stainless-steel |
|--------------------------------|-----------------------------------|---------------------------|
| Color : silver-stainless-steel | Handle material : stainless-steel | Dishwasher safe : no      |
| Capacity (L): 0.4              | Diameter (mm) : 120               |                           |