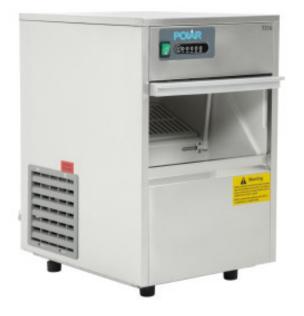

## Undercounter Ice Machine - 20 Kg GET316

This Undercounter Ice Maker is made of stainless steel, a material that is both sturdy and durable. It is easy to use and clean. It has an hourly production of 20 Kg / 24h, which means a rate of 16 round ice cubes every 16 minutes.

## **Product Features:**

| Food : 230-v                      | Type of Ice Cubes : hollow | Daily Production (KG / 24h) : 20                    |
|-----------------------------------|----------------------------|-----------------------------------------------------|
| Exterior Finish : stainless-steel | Length (mm) : 380          | Depth (mm) : 477                                    |
| Height (mm) : 590                 | Weight (kg) : 28           | <b>Power (W) : 200</b>                              |
| Subject : stainless-steel         | Storage Capacity (kg) : 4  | Maximum operating ambient<br>temperature (°C) : 38c |