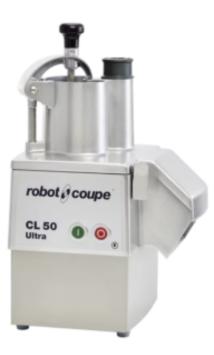

## **Product Features:**

| Food : 230-v                                       | Do you want to make some fries?<br>: yes   | Do you want to make brunoise? :<br>yes           |
|----------------------------------------------------|--------------------------------------------|--------------------------------------------------|
| Do you want to grate some<br>vegetables? : yes     | Number of speeds : 1                       | Number of seats? : 300                           |
| Length (mm) : 380                                  | Depth (mm) : 305                           | Height (mm) : 595                                |
| Weight (kg) : 20                                   | Power (W) : 550                            | Subject : steel                                  |
| Country of Manufacture : france                    | Do you want to have wavy cuts?<br>: yes    | Do you want to make sticks or<br>julienne? : yes |
| Would you like to make some<br>fruit salads? : yes | Would you like to make some waffles? : yes | Number of revolutions per<br>minute : 375        |
| Chute diameter (mm) : 58                           | Diameter (mm) : 39                         | Requires an electrician : yes                    |