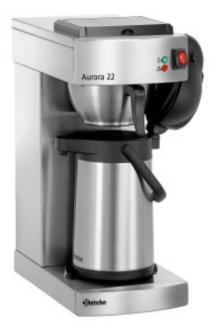

## Coffee Machine - Aurora 22 with Pump Thermos BR190187

**Coffee machine** with a 1.9-liter thermal carafe pump. It is built in stainless steel with a professional design while facilitating cleaning. You will be happy to know that it has a function that keeps your coffee warm.

## **Product Features:**

| Food : 230-v       | Number of Cups : 12       | Length (mm) : 215              |
|--------------------|---------------------------|--------------------------------|
| Depth (mm) : 405   | Height (mm) : 520         | Weight (kg) : 8                |
| Power (W) : 1400   | Subject : stainless-steel | Color : silver-stainless-steel |
| Capacity (L) : 1.9 |                           |                                |