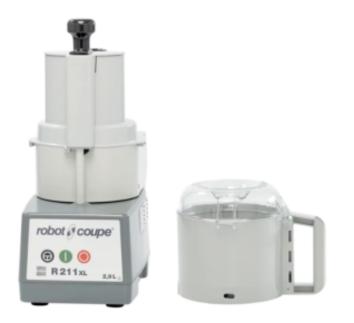

## R 211 XL Combined Cutter & Vegetable Cutter RE2124D

robot @ coupe<sup>®</sup>

## **Product Features:**

| Food : 230-v                                      | Do you want to make some fries?<br>: no   | Do you want to make brunoise? :<br>no         |
|---------------------------------------------------|-------------------------------------------|-----------------------------------------------|
| Do you want to grate some<br>vegetables? : yes    | Do you wish to knead? : yes               | Do you want to chop? : yes                    |
| <b>Do you want to slice vegetables?</b><br>: yes  | Number of speeds : 1                      | Number of seats? : 30                         |
| Length (mm) : 220                                 | Depth (mm) : 360                          | Height (mm) : 505                             |
| Weight (kg) : 14                                  | Subject : stainless-steel                 | <b>Power (W) : 550</b>                        |
| Country of Manufacture : france                   | Do you want to have wavy cuts?<br>: yes   | Do you want to make sticks or julienne? : yes |
| Would you like to make some<br>fruit salads? : no | Would you like to make some waffles? : no | Number of revolutions per<br>minute : 1500    |
| Chute diameter (mm) : 58                          | Capacity (L): 2.9                         | Requires an electrician : yes                 |