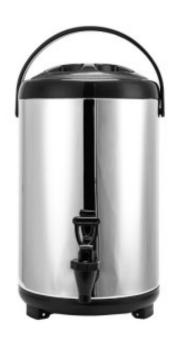

## Insulated Beverage Dispenser - 9 L

This **Thermal Beverage Dispenser** is ideal for catering professionals. It has a generous capacity of 9 L and can keep water, coffee, or tea hot. Its structure is made of 304 stainless steel and its handle is made of plastic. The handle provides an excellent grip and makes it easy to transport the dispenser.

## **Product Features:**

Maximum Temperature (°C): 150 Length (mm): 240 Depth (mm): 240

Height (mm): 330 Subject: stainless-steel Capacity (L): 9

Diameter (mm): 240 Type of stainless steel: stainless-

steel-aisi-304