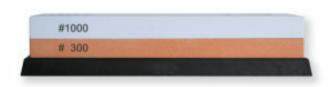

## Double-Sided Sharpening Stone 300/1000 KIDM0708

Discover our Double-Sided Sharpening Stone 300/1000, a must-have for kitchen professionals looking for precise sharpening. Thanks to this superior quality stone, with a length of 184 mm, a depth of 62 mm, and a height of 28 mm, you will achieve exceptional sharpness on your favorite utensils. Its 300/1000 grit will allow you to sharpen effectively and durably. Opt for performance with our Double-Sided Sharpening Stone 300/1000, your essential ally for clean and professional cuts.

## **Product Features:**

Grain of the Stone: 300-1000